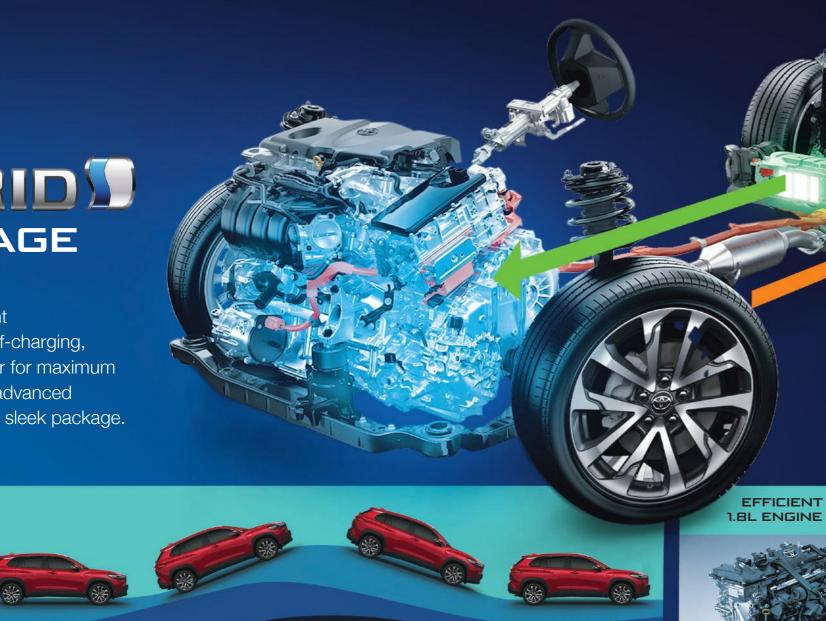

## GET THE HYBRID ADVANTAGE

Experience the seamless combination of an efficient gasoline engine and a self-charging, high-output electric motor for maximum fuel mileage. Now that's advanced Hybrid Technology in one sleek package.

When starting the car,

over to save on fuel.

the electic motor takes

As you drive at a constant speed, the electric motor works with the gas engine.

The gas engine kicks in each time you speed up to provide more power for acceleration.

Stepping on the brake recharges the battery that powers the electric motor.

Regenerative Braking lets the car to self charge by turning the motor in a generator.

A 1.8L inline-four engine with Atkinson cycle exclusively designed for the hybrid system which achieves excellent fuel efficiency with a lightweight and compact design.

Hybrid electric vehicle system representation only.