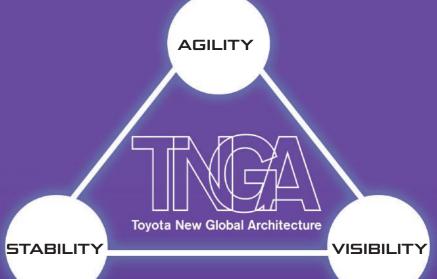

## WITNESS THE TNGA DIFFERENCE

True to our commitment of making ever-better cars, the Toyota New Global Architecture or TNGA is one of our latest achievements. Experience its full power and benefits with the new Corolla Cross.