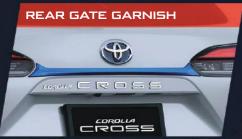

CROSS

AGGRESSIVE GUN METALLIC FRONT GRILLE\*

CUSTOMIZE YOUR COROLLA CROSS WITH THESE TOYOTA GENUINE ACCESSORIES BELOW:

Available in chrome, dark chrome, & blue.

-

-0