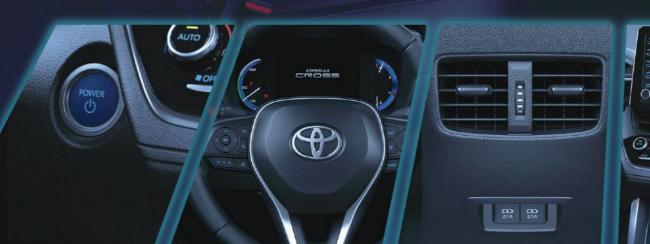

## CONVENIENCE, REINVENTED.

Ride with confidence & pride exuded by a premium, sleek, & high-tech interior; perfectly matched by a dashing dashboard that foregrounds your every ride.

# AN INTERIOR YOU'LL DEFINITELY GET INTO.

Convenience is the headline of the new Toyota Corolla Cross' features; with its push start button, 7" multi-info display\*, rear AC vents\* & USB ports\*, plus an 8" infotainment system loaded with Apple CarPlay & Android Auto\*.

TOYOTA

215 - 235

Get pampered with a premium and spacious cabin that comfortably seats five (5) people. These 60/40 foldable seats can also expand your cargo space.

P

\*For V HV variant only.