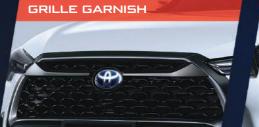

CROSS

AGGRESSIVE GUN METALLIC FRONT GRILLE\*

CUSTOMIZE YOUR COROLLA CROSS WITH THESE TOYOTA GENUINE ACCESSORIES BELOW:

Available in chrome, dark chrome, & blue.

-

-0