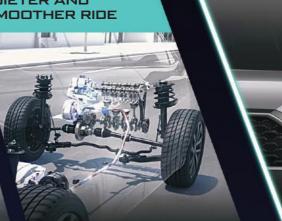

When starting the car,

over to save on fuel.

the electic motor takes

As you drive at a constant speed, the electric motor works with the gas engine.

The gas engine kicks in each time you speed up to provide more power for acceleration.

Stepping on the brake recharges the battery that powers the electric motor.

Regenerative Braking lets the car to self charge by turning the motor in a generator.

A 1.8L inline-four engine with Atkinson cycle exclusively designed for the hybrid system which achieves excellent fuel efficiency with a lightweight and compact design.

Hybrid electric vehicle system representation only.