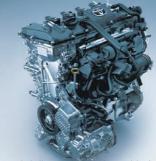

Stepping on the brake recharges the battery that powers the electric motor.

Regenerative Braking lets the car to self charge by turning the motor in a generator.

A 1.8L inline-four engine with Atkinson cycle exclusively designed for the hybrid system which achieves excellent fuel efficiency with a lightweight and compact design.