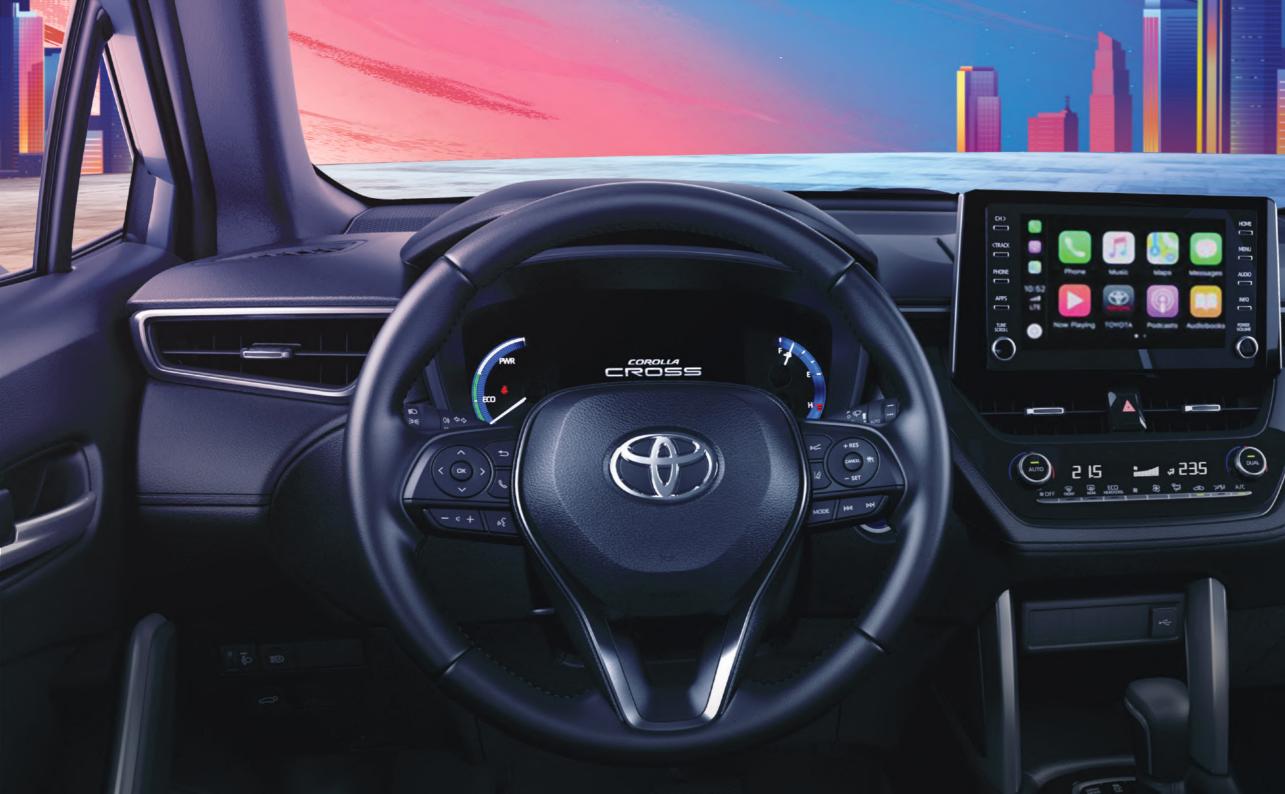

## CONVENIENCE, REINVENTED.

Ride with confidence & pride exuded by a premium, sleek, & high-tech interior; perfectly matched by a dashing dashboard that foregrounds your every ride.

# AN INTERIOR YOU'LL DEFINITELY GET INTO.

Convenience is the headline of the new Toyota Corolla Cross' features; with its push start button, 7" multi-info display\*, rear AC vents\* & USB ports\*, plus an 8" infotainment system loaded with Apple CarPlay & Android Auto\*.

TOYOTA

215 - 235

Get pampered with a premium and spacious cabin that comfortably seats five (5) people. These 60/40 foldable seats can also expand your cargo space.

P

\*For V HV variant only.