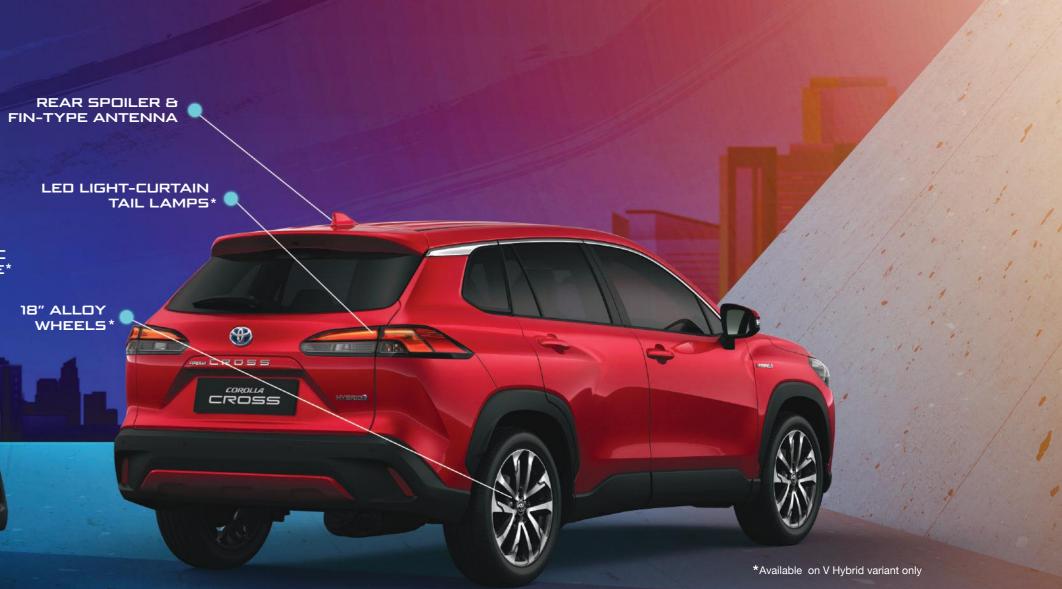

### REINVENTED STUNNING LOOK

The Corolla we all know and love now comes in an exciting new crossover form factor, plus a captivating interior & exterior design.

RAIN-SENSING FRONT WIPERS\*

LED LIGHT-CURTAIN DAYTIME RUNNING LIGHT\*

CROSS

AGGRESSIVE GUN METALLIC FRONT GRILLE\*

CUSTOMIZE YOUR COROLLA CROSS WITH THESE TOYOTA GENUINE ACCESSORIES BELOW:

Available in chrome, dark chrome, & blue.

-

-0