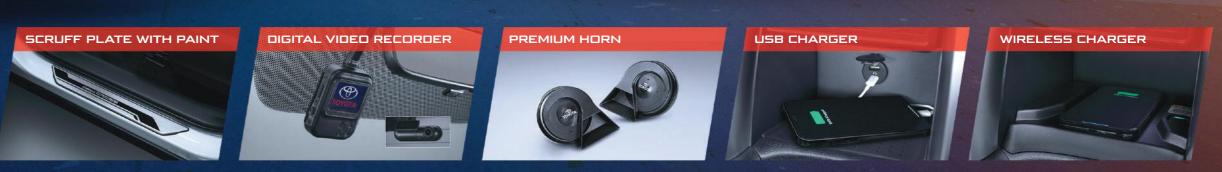

CROSS

AGGRESSIVE GUN METALLIC FRONT GRILLE\*

CUSTOMIZE YOUR COROLLA CROSS WITH THESE TOYOTA GENUINE ACCESSORIES BELOW:

Available in chrome, dark chrome, & blue.

-

-0