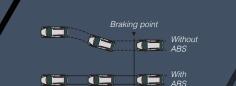

Anti-lock Brake System (ABS) w/ Electronic

Brake-force Distribution (EBD)

The system monitors the speed of each wheel to detect locking. When sudden braking is detected, ABS will release braking pressure for a moment and EBD will provide optimum braking pressure to each wheel.