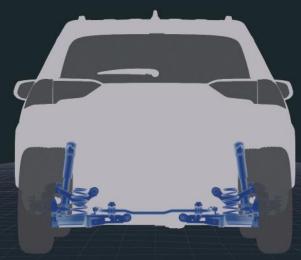

## **GLOBAL DESIGN**

The all-new RAV4 is built on the Toyota New Global Architecture (TNGA) platform and provides significant improvements in agility, stability, and visibility. Coupled with a new 2.5L Dynamic Force Engine that delivers power more smoothly, the all-new RAV4 is one visually stunning and emotionally exhilarating package.

Re-engineered Suspension Geometry improves ride comfort on rugged terrain, while Dual Wishbone/McPherson Struts and a Unitized Chassis help create a more rigid and stable body fr<u>ame.</u>

Parallel Rack Power Steering with Speed Sensitive Function