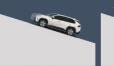

#### Hill-Start Assist Control (HAC)

Without Control Vehicle rolls backwards)

(Suppresses

HAC temporarily applies the brakes to the four wheels in order to prevent the vehicle from rolling downhill when the driver switches from the brake to accelerator pedal.