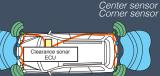

## UNCOMPROMISING SAFETY FEATURES

What you don't see completely matters as well, because the all-new RAV4 protects you with advanced safety features.

8-Eye Front & Rear Sensor\*\* w/ Back-up Camera\*\*

Informs the driver of the distance between sensor and obstacle and the location of the obstacle with a buzzer and on the meter itself, reducing the risk of collision.