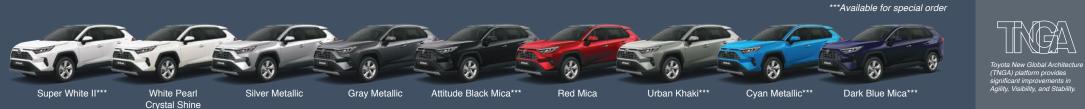

Featured: LTD Variant in Cyan Metallic

Dual Exhaust Tail Pipe

Featured: LE and XLE Variants in Grey Metallic

RAV4

RAV4

18-inch Polygonal Design Aluminum Wheels\*