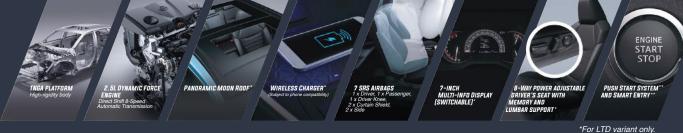

1 1

Sal Line here"

9

Parabola LED Headlamps With LED Daytime Running Lamp and Auto Leveling System

RAVA

LED Rear Combination Lamps For clear and crisp braking and signalling indication Panoramic Moon Roof\* Enhances the feeling of free, open space

\* 3:01

• ТОУОТА

÷ 🔺

240

🛀 🖉 250

Now more spacious and luxurious, the all-new RAV4's completely redesigned interior is equipped with advanced technology, the finest materials, and the latest features.

Flexible, Large-Capacity Luggage Compartment

## UNCOMPROMISING SAFETY FEATURES

What you don't see completely matters as well, because the all-new RAV4 protects you with advanced safety features.

8-Eye Front & Rear Sensor\*\* w/ Back-up Camera\*\*

Informs the driver of the distance between sensor and obstacle and the location of the obstacle with a buzzer and on the meter itself, reducing the risk of collision.

| Seats Front                    |            | Driver: 8 Way Power with Memory +<br>Lumbar Support,<br>Passenger: 4 Way Manual                                  | Driver: 6 Way Manual, Passenger: 4 Way Manual       |                                                      |  |  |
|--------------------------------|------------|------------------------------------------------------------------------------------------------------------------|-----------------------------------------------------|------------------------------------------------------|--|--|
| Rear                           |            | 60:40 Fold w/ Headrest (3 pcs.)                                                                                  |                                                     |                                                      |  |  |
| Seat Material                  |            | Leather                                                                                                          | Fabric                                              |                                                      |  |  |
| Seat Heater                    |            | Driver & Passenger                                                                                               |                                                     | Without                                              |  |  |
| Shift Lever & Knob             |            | Leather with Satin Decoration                                                                                    |                                                     | Soft Vinyl                                           |  |  |
| Parking Brake                  |            | Electronic Parking Brake w/ Brakehold                                                                            |                                                     |                                                      |  |  |
| Multi Information Display      |            | 7 Inch TFT Display with Analog<br>and Digital Speedometer (Switchable)                                           | 4.2 Inch TFT Display                                |                                                      |  |  |
| Steering Wheel and Column      |            | 3-Spoke Leather with Audio,<br>Handsfree and Cruise Control                                                      | 3-Spoke Leather with Audio<br>and Handsfree Control | 3-Spoke Urethane with Audio<br>and Handsfree Control |  |  |
| Sunvisor                       |            | Driver & Passenger w/ Mirror and Lamp                                                                            |                                                     |                                                      |  |  |
| Door Trim                      |            | Leather                                                                                                          | Resin                                               |                                                      |  |  |
| Inner Rearview Mirror          |            | Electrochromic, A                                                                                                | Electrochromic, Auto Anti Glare                     |                                                      |  |  |
| FUNCTION                       |            |                                                                                                                  |                                                     |                                                      |  |  |
| Push Start Engine              |            | With                                                                                                             |                                                     | Without                                              |  |  |
| Audio System Type              |            | Display Audio with CD/DVD/MP3/FLAC<br>with AUX, USB, Bluetooth and K2 Technology (High Resolution Audio Quality) |                                                     |                                                      |  |  |
|                                | Mirrorlink | T-Link for iOS & Android                                                                                         |                                                     |                                                      |  |  |
| Bluetooth Function<br>Speakers |            | 2-Phones Handsfree Ready / 5-Phones Music Streaming                                                              |                                                     |                                                      |  |  |
|                                |            | 6 Speakers                                                                                                       |                                                     |                                                      |  |  |
| Cruise Control                 |            | With                                                                                                             |                                                     | Without                                              |  |  |
| Wireless Charger               |            | With                                                                                                             |                                                     | Without                                              |  |  |
| Airconditioning                |            | Automatic D                                                                                                      | Automatic Dual Zone Manual with Digital Disp        |                                                      |  |  |
| Rear Cooler Duct               |            | With                                                                                                             |                                                     |                                                      |  |  |
| Power Window                   |            | All Power & Jam-Protect                                                                                          |                                                     |                                                      |  |  |
| Wireless Door Lock             |            | With, Smart Entry                                                                                                |                                                     | With                                                 |  |  |
| SAFETY                         |            |                                                                                                                  |                                                     |                                                      |  |  |
| Vehicle Stability Control      |            | With, Hill Climb Assist & Trailer Sway Control                                                                   |                                                     |                                                      |  |  |
| SRS Airbag                     |            | 7 Total – 1 x Driver, 1 x Passenger, 1 x Driver Knee, 2 x Curtain Shield, 2 x Side                               |                                                     |                                                      |  |  |
| ABS                            |            | With                                                                                                             |                                                     |                                                      |  |  |
| Seatbelts                      |            | 3pt. ELR w/ Pretensioner & Force Limiter<br>3pt. ELR x 3                                                         |                                                     |                                                      |  |  |
| Front & Back Sonar             |            | With Front & Rear                                                                                                |                                                     | · (8-Eye) Without                                    |  |  |
| Back-Up Camera                 |            | With                                                                                                             |                                                     | Without                                              |  |  |
| High Mount Stop Lamp           |            | With (LED)                                                                                                       |                                                     |                                                      |  |  |
| Anti-Theft System              |            | Immobilizer                                                                                                      |                                                     |                                                      |  |  |