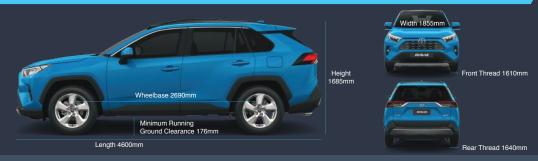

## THE ALL-NEW RAV4

LTD

LE

XLE

|                        |          | LTD                                                                                 | XLE        |                      | LE   |  |
|------------------------|----------|-------------------------------------------------------------------------------------|------------|----------------------|------|--|
| ENGINE                 |          |                                                                                     |            |                      |      |  |
| Model                  |          |                                                                                     | A25A-FKS   |                      |      |  |
| Туре                   |          | Dual VVT-I (VVT-I by Electric Motor for Intake), 4-Cylinder, In-Line, 16-Valve DOHC |            |                      |      |  |
| Displacement           | (cc)     | 2,487                                                                               |            |                      |      |  |
| Maximum Output         | (hp/rpm) | 203 / 6,600                                                                         |            |                      |      |  |
| Maximum Torque         | (Nm/rpm) | 243 / 4,000-5000                                                                    |            |                      |      |  |
| Transmission           |          | 8-Speed Direct Shift                                                                |            |                      |      |  |
| CHASSIS                |          |                                                                                     |            |                      |      |  |
| Suspension             | Front    | MacPherson Strut                                                                    |            |                      |      |  |
|                        | Rear     | Double Wishbone                                                                     |            |                      |      |  |
| Stabilizer             |          | Front and Rear                                                                      |            |                      |      |  |
| Brakes                 | Front    | 16" Ventilated Disc                                                                 |            |                      |      |  |
|                        | Rear     | 16" Solid Disc                                                                      |            |                      |      |  |
| Steering System        |          | Manual Tilt & Telescopic Rack & Pinion EPS                                          |            |                      |      |  |
| Tires/Wheels           |          | 225/60R18,18 Inch Aluminum Wheels                                                   | 225/65R17, | 17 Inch Aluminum Whe | eels |  |
| Minimum Turning Radius | (m)      | 5.5                                                                                 |            |                      |      |  |
| EXTERIOR               |          |                                                                                     |            |                      |      |  |
| Windshield Wiper       |          | Auto Rain Sensing                                                                   |            | Intermittent         |      |  |
| Headlamps              |          | Parabola LED Type                                                                   |            |                      |      |  |
| Headlamp Leveling      |          | Automatic                                                                           |            |                      |      |  |
| Foglamps               |          | With                                                                                |            |                      |      |  |
| Roof Rail              |          | With Without                                                                        |            |                      |      |  |
| Rear Spoiler           |          | With                                                                                |            |                      |      |  |
| Moon Roof              |          | With (Panoramic)                                                                    |            | Without              |      |  |
| Antenna                |          | Shark-Fin                                                                           |            |                      |      |  |
| DIMENSION              |          |                                                                                     |            |                      |      |  |