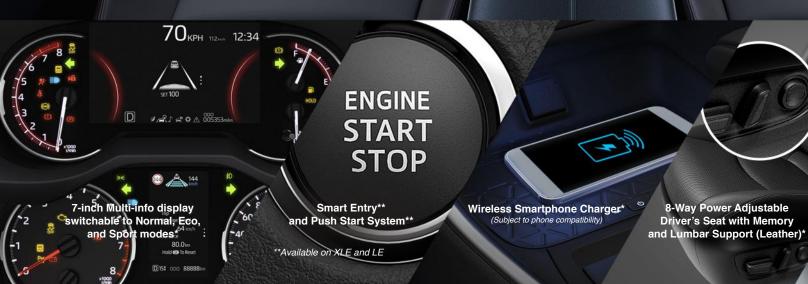

## Electronic Parking Brake (EPB) with Brakehold and Drive Mode Select

(P)

Three driving modes – SPORT, ECO and NORMAL – adjust torque and Electric Power Steering (EPS) settings depending on preference and driving situation.

| Seats Front                    |            | Driver: 8 Way Power with Memory +<br>Lumbar Support,<br>Passenger: 4 Way Manual                                  | Driver: 6 Way Manual, Passenger: 4 Way Manual       |                                                      |  |  |
|--------------------------------|------------|------------------------------------------------------------------------------------------------------------------|-----------------------------------------------------|------------------------------------------------------|--|--|
| Rear                           |            | 60:40 Fold w/ Headrest (3 pcs.)                                                                                  |                                                     |                                                      |  |  |
| Seat Material                  |            | Leather                                                                                                          | Fabric                                              |                                                      |  |  |
| Seat Heater                    |            | Driver & Passenger                                                                                               |                                                     | Without                                              |  |  |
| Shift Lever & Knob             |            | Leather with Satin Decoration                                                                                    |                                                     | Soft Vinyl                                           |  |  |
| Parking Brake                  |            | Electronic Parking Brake w/ Brakehold                                                                            |                                                     |                                                      |  |  |
| Multi Information Display      |            | 7 Inch TFT Display with Analog<br>and Digital Speedometer (Switchable)                                           | 4.2 Inch TFT Display                                |                                                      |  |  |
| Steering Wheel and Column      |            | 3-Spoke Leather with Audio,<br>Handsfree and Cruise Control                                                      | 3-Spoke Leather with Audio<br>and Handsfree Control | 3-Spoke Urethane with Audio<br>and Handsfree Control |  |  |
| Sunvisor                       |            | Driver & Passenger w/ Mirror and Lamp                                                                            |                                                     |                                                      |  |  |
| Door Trim                      |            | Leather                                                                                                          | Resin                                               |                                                      |  |  |
| Inner Rearview Mirror          |            | Electrochromic, A                                                                                                | Electrochromic, Auto Anti Glare                     |                                                      |  |  |
| FUNCTION                       |            |                                                                                                                  |                                                     |                                                      |  |  |
| Push Start Engine              |            | With                                                                                                             |                                                     | Without                                              |  |  |
| Audio System Type              |            | Display Audio with CD/DVD/MP3/FLAC<br>with AUX, USB, Bluetooth and K2 Technology (High Resolution Audio Quality) |                                                     |                                                      |  |  |
|                                | Mirrorlink | T-Link for iOS & Android                                                                                         |                                                     |                                                      |  |  |
| Bluetooth Function<br>Speakers |            | 2-Phones Handsfree Ready / 5-Phones Music Streaming                                                              |                                                     |                                                      |  |  |
|                                |            | 6 Speakers                                                                                                       |                                                     |                                                      |  |  |
| Cruise Control                 |            | With                                                                                                             |                                                     | Without                                              |  |  |
| Wireless Charger               |            | With                                                                                                             |                                                     | Without                                              |  |  |
| Airconditioning                |            | Automatic D                                                                                                      | Automatic Dual Zone Manual with Digital Disp        |                                                      |  |  |
| Rear Cooler Duct               |            | With                                                                                                             |                                                     |                                                      |  |  |
| Power Window                   |            | All Power & Jam-Protect                                                                                          |                                                     |                                                      |  |  |
| Wireless Door Lock             |            | With, Smart Entry                                                                                                |                                                     | With                                                 |  |  |
| SAFETY                         |            |                                                                                                                  |                                                     |                                                      |  |  |
| Vehicle Stability Control      |            | With, Hill Climb Assist & Trailer Sway Control                                                                   |                                                     |                                                      |  |  |
| SRS Airbag                     |            | 7 Total – 1 x Driver, 1 x Passenger, 1 x Driver Knee, 2 x Curtain Shield, 2 x Side                               |                                                     |                                                      |  |  |
| ABS                            |            | With                                                                                                             |                                                     |                                                      |  |  |
| Seatbelts                      |            | 3pt. ELR w/ Pretensioner & Force Limiter<br>3pt. ELR x 3                                                         |                                                     |                                                      |  |  |
| Front & Back Sonar             |            | With Front & Rear                                                                                                |                                                     | · (8-Eye) Without                                    |  |  |
| Back-Up Camera                 |            | With                                                                                                             |                                                     | Without                                              |  |  |
| High Mount Stop Lamp           |            | With (LED)                                                                                                       |                                                     |                                                      |  |  |
| Anti-Theft System              |            | Immobilizer                                                                                                      |                                                     |                                                      |  |  |